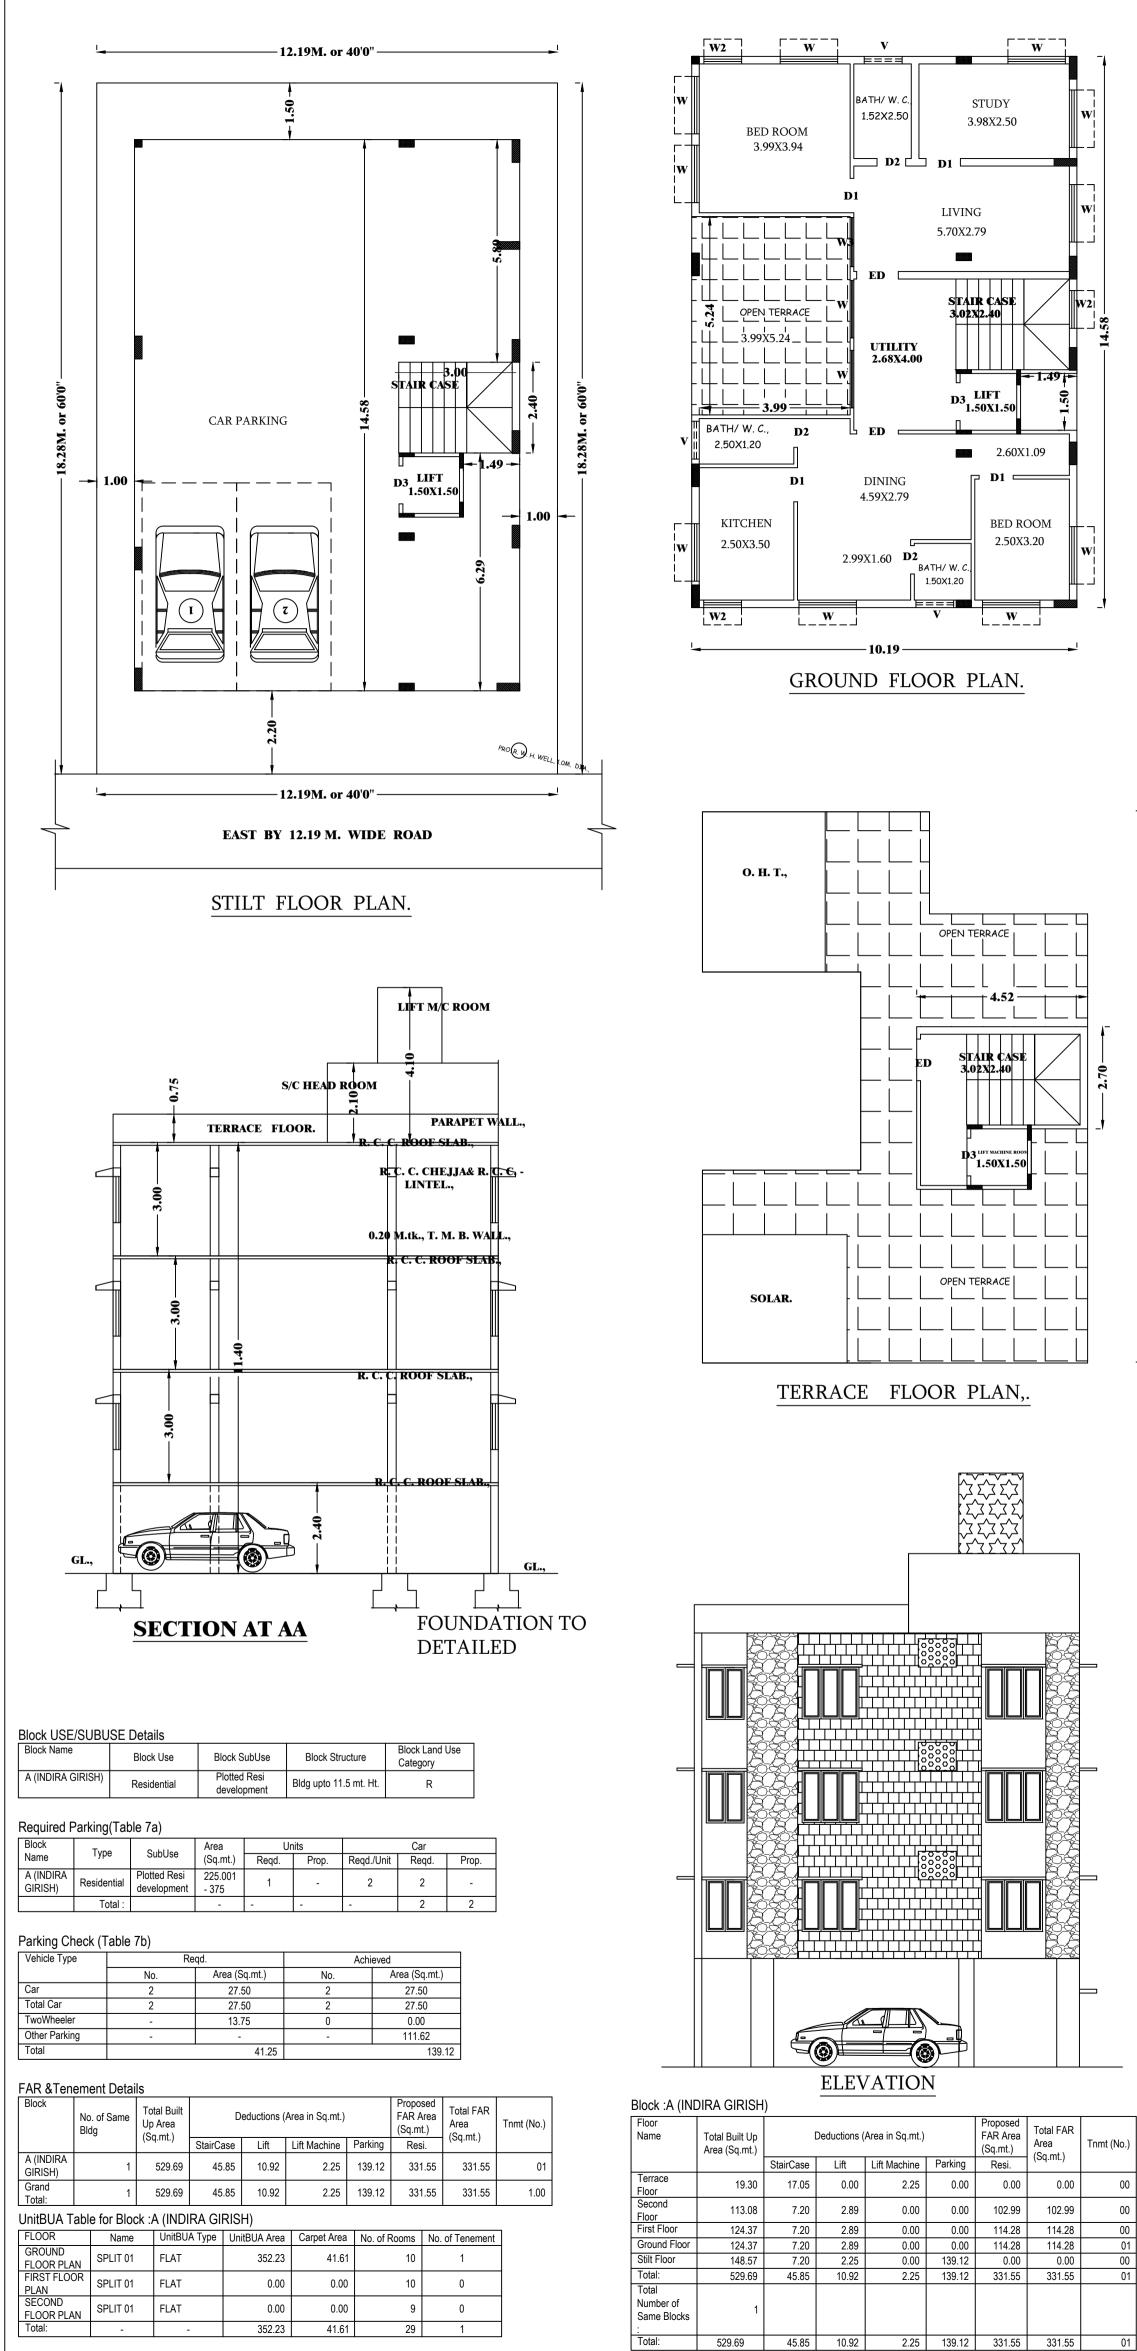

UserDefinedMetric (3000.00 x 2000.00MM)

01

A

Α

A

A

A

A





SECOND FLOOR PLAN,.

VENTILATING -COVERS

COARSESAND **20mm STONE** AGGREGATE **40mm STONE** AGGREGATE

G

6.0 M **1.0 M** 

**CROSS SECTION OF RAIN WATER** HARVESTING WELL. (DRAWING NOT TO SCALE.)

| CHEDULE OF J    | OINERY: |        |        |     |
|-----------------|---------|--------|--------|-----|
| LOCK NAME       | NAME    | LENGTH | HEIGHT | NOS |
| (INDIRA GIRISH) | D2      | 0.75   | 2.10   | 06  |
| (INDIRA GIRISH) | D2/2    | 0.76   | 2.10   | 03  |
| (INDIRA GIRISH) | D1      | 0.90   | 2.10   | 09  |
| (INDIRA GIRISH) | D1/1    | 0.91   | 2.10   | 02  |
| (INDIRA GIRISH) | D3      | 1.00   | 2.10   | 03  |
| (INDIRA GIRISH) | ED      | 1.10   | 2.10   | 03  |
| (INDIRA GIRISH) | ED1     | 1.10   | 2.10