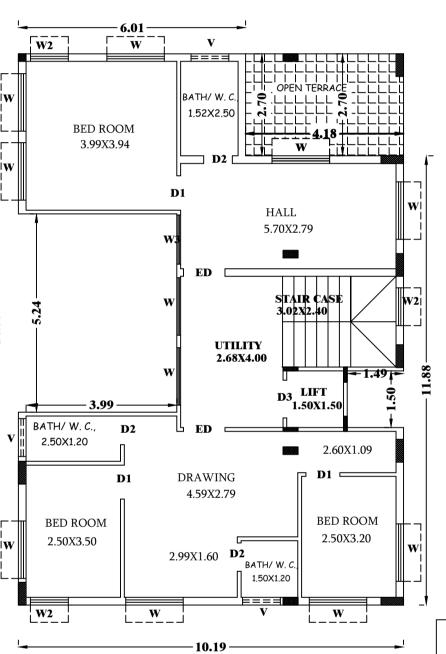

SECOND FLOOR PLAN,.

VENTILATING -COVERS

COARSESAND **20mm STONE** AGGREGATE **40mm STONE** AGGREGATE

G

6.0 M **1.0 M** 

**CROSS SECTION OF RAIN WATER** HARVESTING WELL. (DRAWING NOT TO SCALE.)

| CHEDULE OF J    | OINERY: |        |        |     |
|-----------------|---------|--------|--------|-----|
| LOCK NAME       | NAME    | LENGTH | HEIGHT | NOS |
| (INDIRA GIRISH) | D2      | 0.75   | 2.10   | 06  |
| (INDIRA GIRISH) | D2/2    | 0.76   | 2.10   | 03  |
| (INDIRA GIRISH) | D1      | 0.90   | 2.10   | 09  |
| (INDIRA GIRISH) | D1/1    | 0.91   | 2.10   | 02  |
| (INDIRA GIRISH) | D3      | 1.00   | 2.10   | 03  |
| (INDIRA GIRISH) | ED      | 1.10   | 2.10   | 03  |
| (INDIRA GIRISH) | ED1     | 1.10   | 2.10   | 03  |
|                 |         |        |        |     |