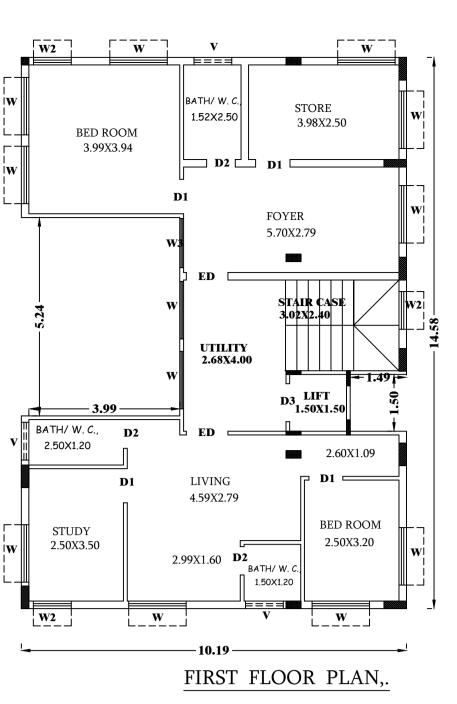

UserDefinedMetric (3000.00 x 2000.00MM)

01

A

Α

A

A

A

A





SECOND FLOOR PLAN,.

VENTILATING -COVERS

COARSESAND **20mm STONE** AGGREGATE **40mm STONE** AGGREGATE

G

6.0 M **1.0 M** 

**CROSS SECTION OF RAIN WATER** HARVESTING WELL. (DRAWING NOT TO SCALE.)

| CHEDULE OF J    | OINERY: |        |        |     |
|-----------------|---------|--------|--------|-----|
| LOCK NAME       | NAME    | LENGTH | HEIGHT | NOS |
| (INDIRA GIRISH) | D2      | 0.75   | 2.10   | 06  |
| (INDIRA GIRISH) | D2/2    | 0.76   | 2.10   | 03  |
| (INDIRA GIRISH) | D1      | 0.90   | 2.10   | 09  |
| (INDIRA GIRISH) | D1/1    | 0.91   | 2.10   | 02  |
| (INDIRA GIRISH) | D3      | 1.00   | 2.10   | 03  |
| (INDIRA GIRISH) | ED      | 1.10   | 2.10   | 03  |
| (INDIRA GIRISH) | ED1     | 1.10   | 2.10   | 03  |
|                 |         |        |        |     |

|